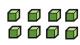

1) Find 10 more and 10 less than the number shown.

Use base ten blocks to help you.

10 more = \_\_\_\_\_

10 less = \_\_\_\_\_

2) Fill in the table below. The first row has been done for you.

| Number | 1 more | 10 more | 100 more |
|--------|--------|---------|----------|
| 146    | 147    | 156     | 246      |
| 573    |        |         |          |
|        |        |         | 912      |
| 604    |        |         |          |
|        | 476    |         |          |
|        |        | 803     |          |