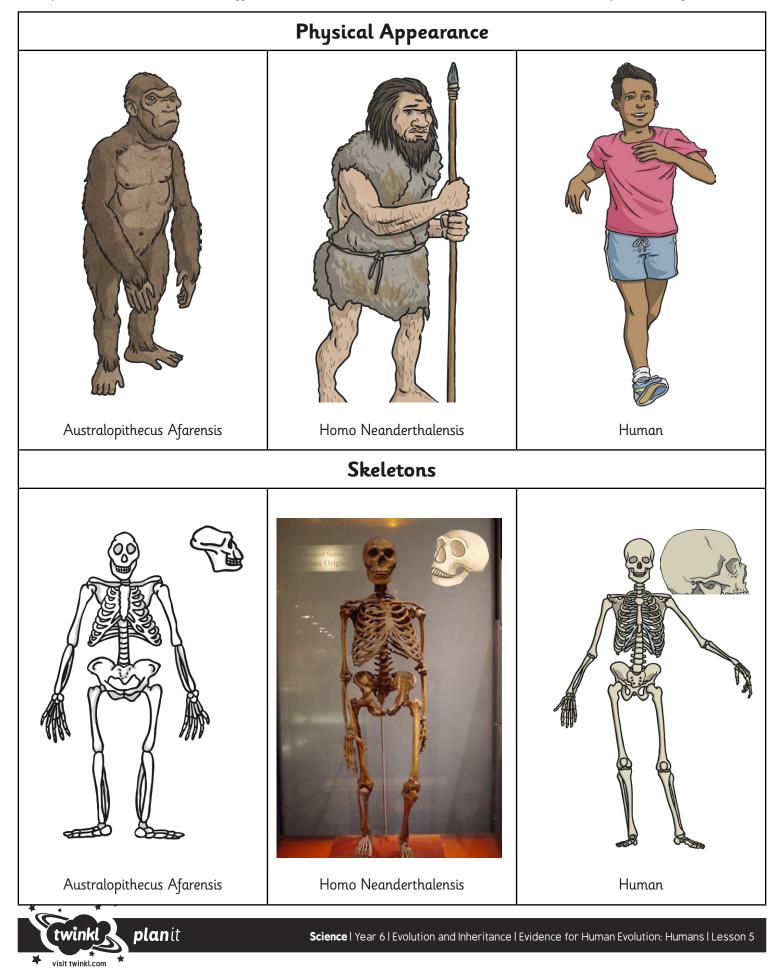

## Human Evolution

Compare the similarities and differences between a modern human and an Australopithecus Afarensis.

## Physical Appearance

Similarities between all three:

| Similarities between Australopithecus Afarensis and Homo<br>Neanderthalensis: | Differences between Australopithecus Afarensis and Homo<br>Neanderthalensis: |  |
|-------------------------------------------------------------------------------|------------------------------------------------------------------------------|--|
| Similarities between Australopithecus Afarensis and Human:                    | Differences between Australopithecus Afarensis and Human:                    |  |
| Similarities between Homo Neanderthalensis and Human:                         | Differences between Homo Neanderthalensis and Human:                         |  |
| Similarities between all three:                                               | Skeletons                                                                    |  |
| Similarities between Australopithecus Afarensis and Homo<br>Neanderthalensis: | Differences between Australopithecus Afarensis and Homo<br>Neanderthalensis: |  |
| Similarities between Australopithecus Afarensis and Human:                    | Differences between Australopithecus Afarensis and Human:                    |  |
|                                                                               |                                                                              |  |
| Similarities between Homo Neanderthalensis and Human:                         | Differences between Homo Neanderthalensis and Human:                         |  |